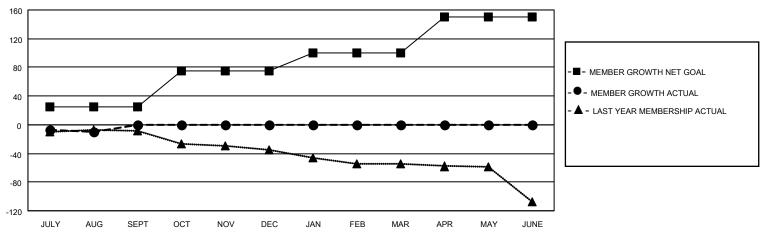

## GOALS AND ACTUAL MEMBERS CUMULATIVE

| DROPPED CLUBS: 0 |    | 12 CLUBS OF 56 ADDED 1 OR<br>MORE NEW MEMBERS | GENDER DISTRIBUTION                 |              |  |
|------------------|----|-----------------------------------------------|-------------------------------------|--------------|--|
|                  |    | MONE NEW MEMBERS                              | MALE                                | 829 (65.17%) |  |
|                  |    |                                               | FEMALE                              | 443 (34.83%) |  |
| DROPPED MEMBERS  |    |                                               | NON BINARY                          | 0 (0.00%)    |  |
|                  |    |                                               | PREFER NOT TO ANSWER 0 (0.00%)      |              |  |
| DECEASED         | 7  |                                               |                                     | ,            |  |
| CLUB CANCELLED   | 0  | CLICK HERE FOR CUMULATIVE                     | TOTAL FAMILY UNIT MEMBERS           | 233          |  |
| OTHER            | 18 | MEMBERSHIP DATA                               |                                     |              |  |
| TOTAL            | 25 |                                               | FAMILY MEMBERS PAYING HALF DUES 117 |              |  |
|                  |    |                                               |                                     |              |  |